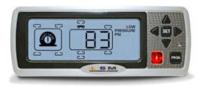

## **FEATURES**

IN-CAB DISPLAY

Provides Operator with tyre condition Information, audible / visual alerts & warnings.

**O VISUAL & AUDIBLE ALERTS** 

Low / high pressure (rapid leak), high temperature

**O CONSTANTLY MONITORS** 

Tyre pressure & temperature

MANAGE BUS FLEETS

Integrates to fleet management/telematic systems